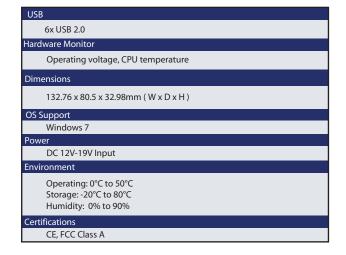

/ Intel® NM10 Express Chipset
- DDR3 800/1066 MHz memory support up to 2 GB
- •• 1x HDMI, 1x VGA, 6x USB2.0, 1x GbE LAN, 1xLine\_Out, 1xMIC
- •• 1x mSATA, 1x eSATA/USB
- •• Fanless design





#### Product Overview

The QBOX-100S is a fanless digital signage player ideal for space critical applications. This embedded hardware platform features Intel® Atom™ Processor N2600 (1M Cache, 1.60 GHz), Intel® NM10 Express chipset, and DDR3 800/1066 SO-DIMM. It comes with 1x HDMI, 1x VGA, 6x USB2.0, 1x GbE LAN, 1x mSATA, 1x eSATA/USB.

The QBOX-100S provides high reliability rugged case not only for great protection from EMI, cold and heat, but also integrated with passive cooling design for quiet fanless operation such as Transportation, Surveillance and Automation.

#### Technical Information





### QBOX-100S I/Os



## QBOX-100S Size Comparison