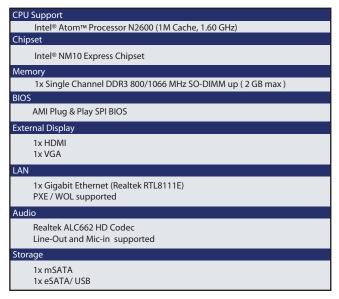

00 / Intel® NM10 Express Chipset
- DDR3 800/1066 MHz memory support up to 2 GB
- •• 1x HDMI, 1x VGA, 6x USB2.0, 1x GbE LAN, 1xLine\_Out, 1xMIC
- •• 1x mSATA, 1x eSATA/USB
- •• Fanless design





#### Product Overview

The QBOX-100S is a fanless digital signage player ideal for space critical applications. This embedded hardware platform features Intel® Atom™ Processor N2600 (1M Cache, 1.60 GHz), Intel® NM10 Express chipset, and DDR3 800/1066 SO-DIMM. It comes with 1x HDMI, 1x VGA, 6x USB2.0, 1x GbE LAN, 1x mSATA, 1x eSATA/USB.

The QBOX-100S provides high reliability rugged case not only for great protection from EMI, cold and heat, but also integrated with passive cooling design for quiet fanless operation such as Transportation, Surveillance and Automation.

#### Technical Information





### QBOX-100S I/Os



## QBOX-100S Size Comparison