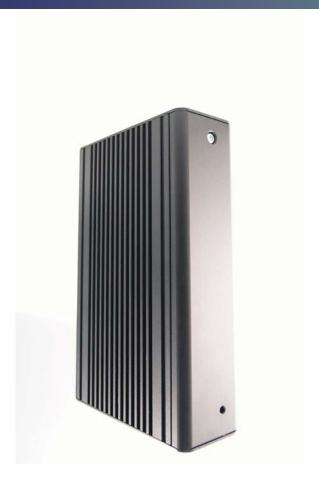

# •• QBOX-100S

Fanless Box PC w/ Intel® Atom™ Processor N2600

- •• Intel® Atom™ Processor N2600 / Intel® NM10 Express Chipset
- DDR3 800/1066 MHz memory support up to 2 GB
- •• 1x HDMI, 1x VGA, 6x USB2.0, 1x GbE LAN, 1xLine\_Out, 1xMIC
- •• 1x mSATA, 1x eSATA/USB
- •• Fanless design

#### Product Overview

The QBOX-100S is a fanless digital signage player ideal for space critical applications. This embedded hardware platform features Intel® Atom™ Processor N2600 (1M Cache, 1.60 GHz), Intel® NM10 Express chipset, and DDR3 800/1066 SO-DIMM. It comes with 1x HDMI, 1x VGA, 6x USB2.0, 1x GbE LAN, 1x mSATA, 1x eSATA/USB.

The QBOX-100S provides high reliability rugged case not only for great protection from EMI, cold and heat, but also integrated with passive cooling design for quiet fanless operation such as Transportation, Surveillance and Automation.