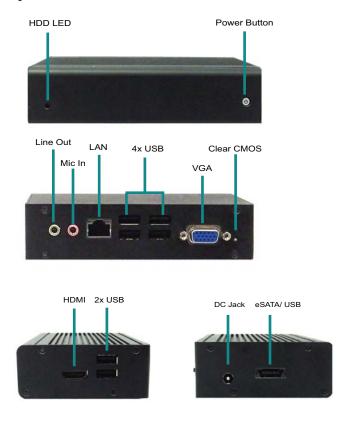

Chipset
- DDR3 800/1066 MHz memory support up to 2 GB
- •• 1x HDMI, 1x VGA, 6x USB2.0, 1x GbE LAN, 1xLine\_Out, 1xMIC
- •• 1x mSATA, 1x eSATA/USB
- •• Fanless design





#### Product Overview

The QBOX-100S is a fanless digital signage player ideal for space critical applications. This embedded hardware platform features Intel® Atom™ Processor N2600 (1M Cache, 1.60 GHz), Intel® NM10 Express chipset, and DDR3 800/1066 SO-DIMM. It comes with 1x HDMI, 1x VGA, 6x USB2.0, 1x GbE LAN, 1x mSATA, 1x eSATA/USB.

The QBOX-100S provides high reliability rugged case not only for great protection from EMI, cold and heat, but also integrated with passive cooling design for quiet fanless operation such as Transportation, Surveillance and Automation.

#### Technical Information





### QBOX-100S I/Os



## QBOX-100S Size Comparison