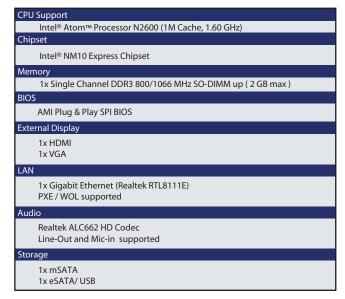

N2600 / Intel® NM10 Express Chipset
- DDR3 800/1066 MHz memory support up to 2 GB
- 1x HDMI, 1x VGA, 6x USB2.0, 1x GbE LAN, 1xLine\_Out, 1xMIC
- •• 1x mSATA, 1x eSATA/USB
- •• Fanless design





#### Product Overview

The QBOX-100S is a fanless digital signage player ideal for space critical applications. This embedded hardware platform features Intel® Atom™ Processor N2600 (1M Cache, 1.60 GHz), Intel® NM10 Express chipset, and DDR3 800/1066 SO-DIMM. It comes with 1x HDMI, 1x VGA, 6x USB2.0, 1x GbE LAN, 1x mSATA, 1x eSATA/USB.

The QBOX-100S provides high reliability rugged case not only for great protection from EMI, cold and heat, but also integrated with passive cooling design for quiet fanless operation such as Transportation, Surveillance and Automation.

#### Technical Information





### QBOX-100S I/Os



## QBOX-100S Size Comparison





TEXIM-