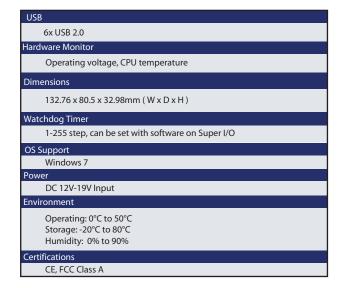

600 / Intel® NM10 Express Chipset
- DDR3 800/1066 MHz memory support up to 2 GB
- 1x HDMI, 1x VGA, 6x USB2.0, 1x GbE LAN, 1xLine\_Out, 1xMIC
- •• 1x mSATA, 1x eSATA/USB
- •• Fanless design





#### Product Overview

The QBOX-100S is a fanless digital signage player ideal for space critical applications. This embedded hardware platform features Intel® Atom™ Processor N2600 (1M Cache, 1.60 GHz), Intel® NM10 Express chipset, and DDR3 800/1066 SO-DIMM. It comes with 1x HDMI, 1x VGA, 6x USB2.0, 1x GbE LAN, 1x mSATA, 1x eSATA/USB.

The QBOX-100S provides high reliability rugged case not only for great protection from EMI, cold and heat, but also integrated with passive cooling design for quiet fanless operation such as Transportation, Surveillance and Automation.

#### Technical Information





### QBOX-100S I/Os



## QBOX-100S Size Comparison





TEXIM-