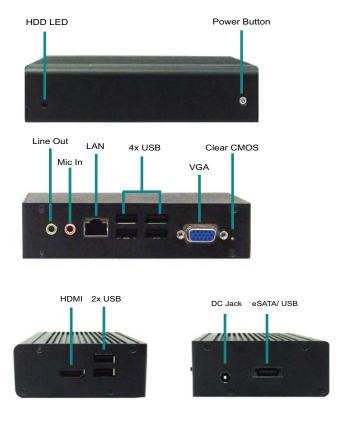

ess Chipset
- DDR3 800/1066 MHz memory support up to 2 GB
- 1x HDMI, 1x VGA, 6x USB2.0, 1x GbE LAN, 1xLine\_Out, 1xMIC
- •• 1x mSATA, 1x eSATA/USB
- •• Fanless design





#### Product Overview

The QBOX-100S is a fanless digital signage player ideal for space critical applications. This embedded hardware platform features Intel® Atom™ Processor N2600 (1M Cache, 1.60 GHz), Intel® NM10 Express chipset, and DDR3 800/1066 SO-DIMM. It comes with 1x HDMI, 1x VGA, 6x USB2.0, 1x GbE LAN, 1x mSATA, 1x eSATA/USB.

The QBOX-100S provides high reliability rugged case not only for great protection from EMI, cold and heat, but also integrated with passive cooling design for quiet fanless operation such as Transportation, Surveillance and Automation.

#### Technical Information





### QBOX-100S I/Os



## QBOX-100S Size Comparison





TEXIM-