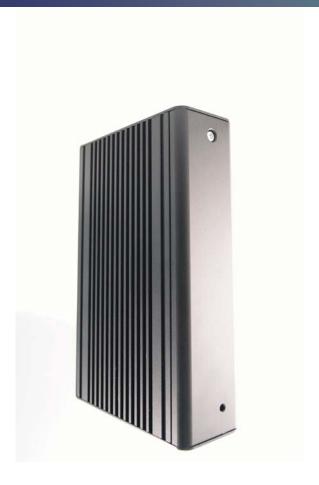

# •• QBOX-100S

Fanless Box PC w/ Intel® Atom™ Processor N2600

- •• Intel® Atom™ Processor N2600 / Intel® NM10 Express Chipset
- DDR3 800/1066 MHz memory support up to 2 GB
- 1x HDMI, 1x VGA, 6x USB2.0, 1x GbE LAN, 1xLine\_Out, 1xMIC
- •• 1x mSATA, 1x eSATA/USB
- •• Fanless design

#### Product Overview

The QBOX-100S is a fanless digital signage player ideal for space critical applications. This embedded hardware platform features Intel® Atom™ Processor N2600 (1M Cache, 1.60 GHz), Intel® NM10 Express chipset, and DDR3 800/1066 SO-DIMM. It comes with 1x HDMI, 1x VGA, 6x USB2.0, 1x GbE LAN, 1x mSATA, 1x eSATA/USB.

The QBOX-100S provides high reliability rugged case not only for great protection from EMI, cold and heat, but also integrated with passive cooling design for quiet fanless operation such as Transportation, Surveillance and Automation.