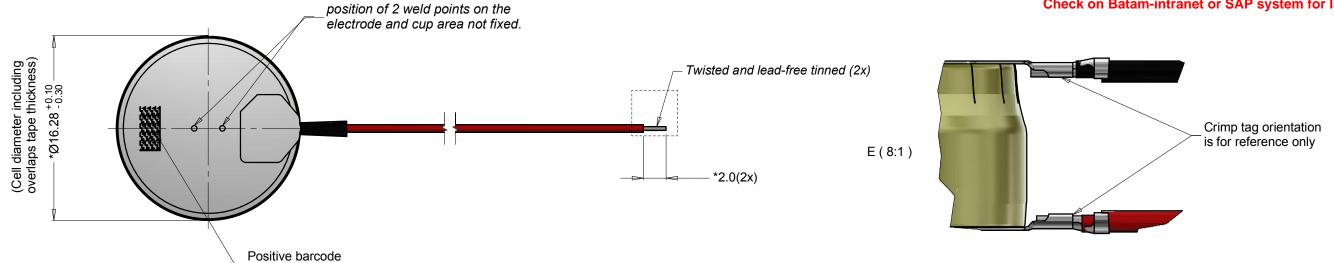

may be cover by tag

Note: 1) \*Dimensions for reference only.

- 2) Dimensions to be considered for measurement.
  3) ##Handling Precautions and Prohibitions for VARTA CoinPower Batteries
  4) BATTERY VALIDATION INCLUDING SAFETY ELECTRONICS MUST BE DONE BY CUSTOMER ACCORDING TO UL2054.