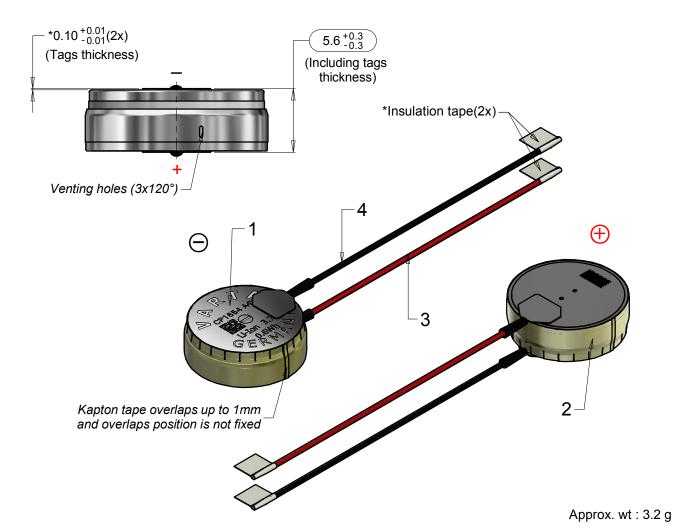

View without kapton tape

| 0           | 22-N033 | Initial released (refer to preliminary drawing P26-00966 rev.100). |                                           |                                      | 2022-11-08 | Tholib S |  |  |
|-------------|---------|--------------------------------------------------------------------|-------------------------------------------|--------------------------------------|------------|----------|--|--|
| No          | AO No   | Revision                                                           |                                           |                                      | Date       | Name     |  |  |
| Projection: |         |                                                                    | Material :<br>Refer to part list : 806000 | Description: CP1654 A4X IP W SOC 30% |            |          |  |  |

|                                                                                                                                                                                                                                                           | Projection:           | Refer to part list : 806000 |            |          | CP1654 A4X IP W SOC 30% with kapton and crimp tags |               |   |   |       |  |  |
|-----------------------------------------------------------------------------------------------------------------------------------------------------------------------------------------------------------------------------------------------------------|-----------------------|-----------------------------|------------|----------|----------------------------------------------------|---------------|---|---|-------|--|--|
|                                                                                                                                                                                                                                                           | Dimension in mm       | Dronorod                    | Date       | Name     | Dwg. No :                                          | 806000        | 4 | 0 | 0     |  |  |
| П                                                                                                                                                                                                                                                         | Tolerance: ISO 2768-m | Prepared                    | 2022-11-08 | Tholib S | 9                                                  | 000000        | ш |   | _     |  |  |
| - 1                                                                                                                                                                                                                                                       |                       | Checked                     | 2022-11-08 | lan      | VKB Order No:                                      | 63165 201 223 |   |   |       |  |  |
| L                                                                                                                                                                                                                                                         | Scale : NTS           | Approved                    | 2022-11-08 | Sunil S  | VNB Oldel No.                                      | 03103 201 223 |   |   |       |  |  |
| Rights reserved to make technical changes, as a result of further depelopment, without notice. This drawing is the property of VARTA Microbattery and must not be copied or disclosed to a third party without the written consent of VARTA Microbattery. |                       |                             |            |          |                                                    |               |   |   | VARTA |  |  |