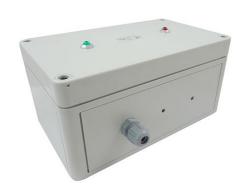

# TAG CHECKER

**Proximity tester for active RFID tags** 

### **HOUSING**

**Dimensions** 180 x 110 x 90 mm

Waterproof grade IP65

Materials ABS light gray - 4 hole partitioned fixing

Operating temperature -25°C to +60°