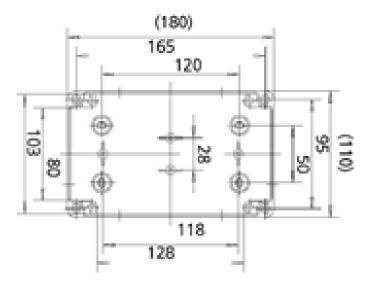

### **MECHANICAL DRAWINGS**

### **HOUSING**

**Dimensions** 180 x 110 x 90 mm

Waterproof grade IP65

Materials ABS light gray - 4 hole partitioned fixing

Operating temperature -25°C to +60°