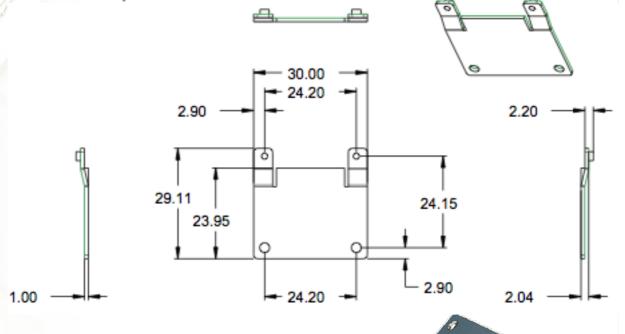

## Universal metallic holder for half size minicard / mini pci express (mPCle half size) adapters Part #: WA-MPCIE-HH

- 1.Meterail: SPCC.
- 2.Thickness: 1.0mm.
- 3.Burr 0.05mm max.
- 4."\*" are critical dimensions.
- 5. Critial dimensions CPK measurement must above 1.33.
- 6.Unspecified radius is 0.5mm.

The WA-MPCIE-HH provides support for the extension of the PCB screw holes to the position of a full length minipci express card. This way a short half size card can be safely positioned and secured in a full slow mini pci express slot.