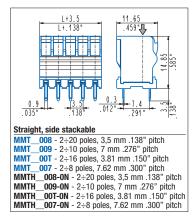

### **General data**

**Dimensional class:** Standard colour: Pitches:

PCB thickness: PCB hole diameter: Stripping length: Operating temperature range: -40 °C  $\div$  +65 °C (-40 °F  $\div$  +149 °F) STH operating temperature range: -40 °C  $\div$  +65 °C (-40 °F  $\div$  +149 °F) Contact resistance: Insulation resistance: Insulating material group:

green for wave soldering, black for reflow soldering metric 3.5 mm, 7 mm (.138 in, .276 in) imperial 3.81 mm, 7.62 mm (.150 in, .300 in) max. 2.4 mm (.094 in) min. 1.4 mm (.055 in) 9 ÷ 10 mm (.41 ÷ .45 in) <15 mΩ >10<sup>9</sup> Ω (500V DC) I (CTI ≥ 600V)