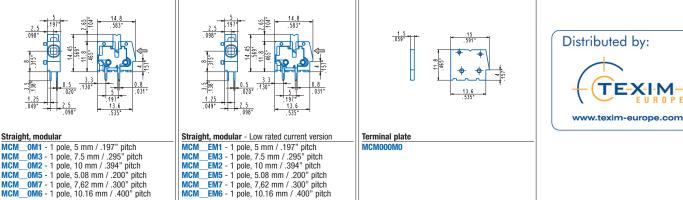

MCM

L = pitch x (poles - 1)

The drawing refers to only a pitch, please see our complete range of products by visiting our website on www.sauro.net or refering to your representative Sales Manager

37