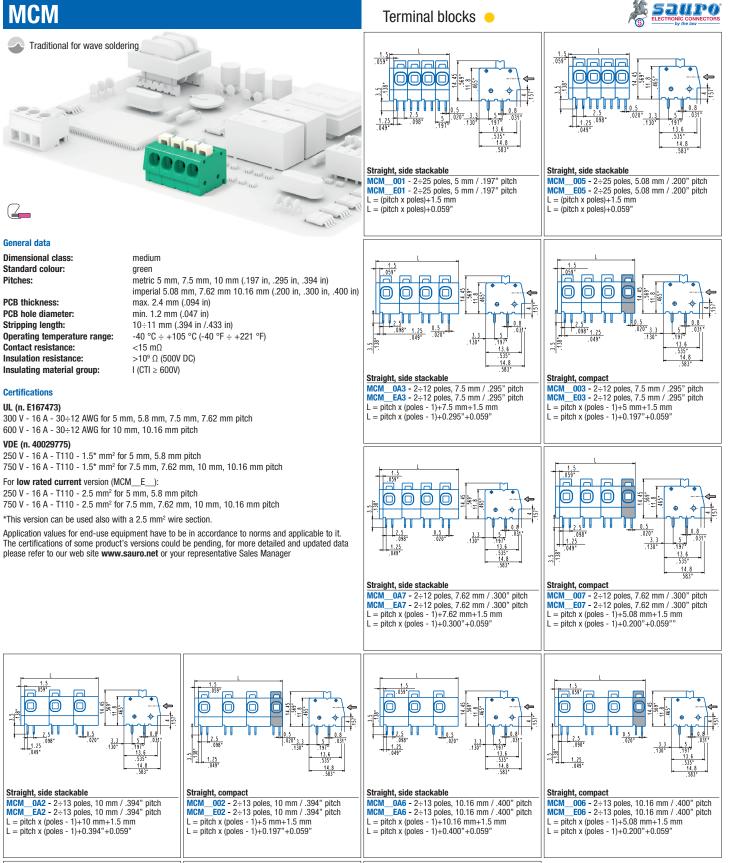

MCM

L = pitch x (poles - 1)

The drawing refers to only a pitch, please see our complete range of products by visiting our website on www.sauro.net or refering to your representative Sales Manager

37