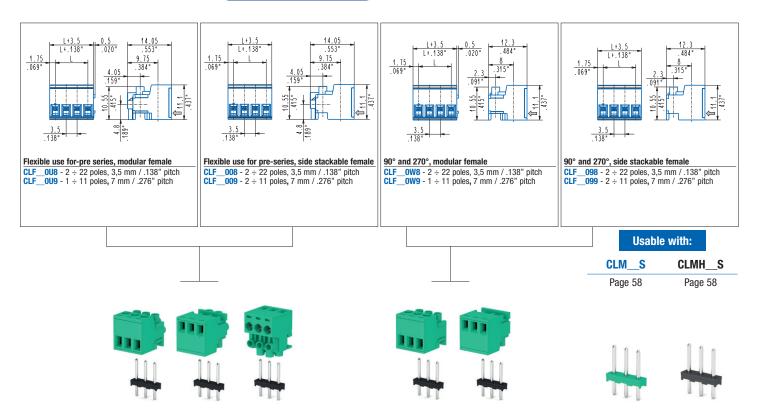

ion resistance: Insulating material group:

metric 3.5 mm, 7 mm (.138 in, .276 in) M2 0.2/0.25 Nm (1.77/2.27 lbf·in)  $5 \div 6$  mm (.197  $\div$  .236 in) -40 °C  $\div$  +105 °C (-40 °F  $\div$  +221 °F) <15 mΩ >10° Ω (500V DC)

## Certifications

UL (n. E167473) 300 V - 10 A - 30÷16 AWG - 1.77 lbf-in for 3.5 mm and 7 mm pitch

#### Data according to

#### IEC EN 61984

150 V - 10 A - 0.5 $\div1.5~mm^2$  for 3.5 mm pitch 300 V - 10 A - 0.5 $\div1.5~mm^2$  for 7 mm pitch

Application values for end-use equipment have to be in accordance to norms and applicable to it. The certifications of some product's versions could be pending, for more detailed and updated data please refer to our web site **www.sauro.net** or your representative Sales Manager

Please see "CONNECTORS COMBINATIONS"







# Connectors Your drawings and notes



# **Contact details**

| The Netherlands                                                                    | Belgium                                                                          | UK & Ireland                                                                     |
|------------------------------------------------------------------------------------|----------------------------------------------------------------------------------|----------------------------------------------------------------------------------|
|                                                                                    |                                                                                  |