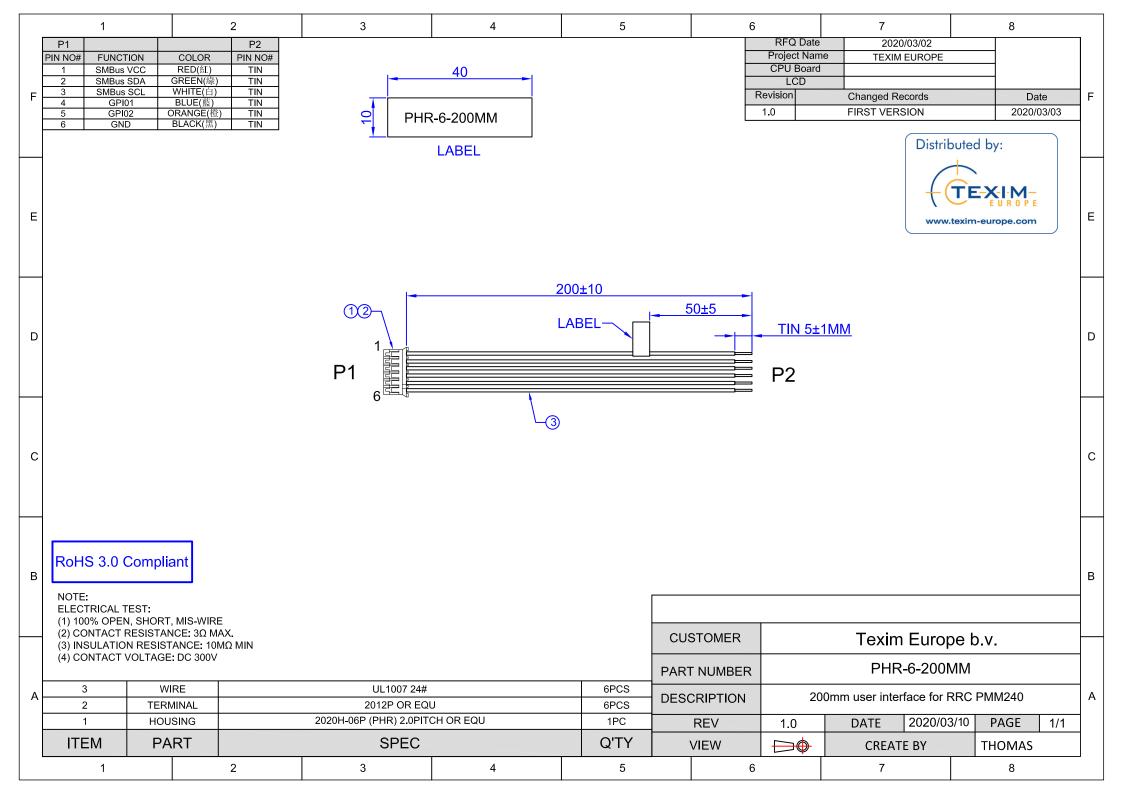

# Contact details

### The Netherlands



Elektrostraat 17 NL-7483 PG Haaksbergen

T: +31 (0)53 573 33 33 F: +31 (0)53 573 33 30 E: nl@texim-europe.com

# **Germany North**



Bahnhofstrasse 92

T: +49 (0)4106 627 07-0 F: +49 (0)4106 627 07-20 E: germany@texim-europe.com

# Belgium



Zuiderlaan 14 bus 10 B-1731 Zellik

+32 (0)2 462 01 00 +32 (0)2 462 01 25

E: belgium@texim-europe.com



St. Mary's House, Church Lane Carlton Le Moorland Lincoln LN5 9HS

+44 (0)1522 789 555 +44 (0)845 299 22 26 E: uk@texim-europe.com

### **UK & Ireland**



# **Nordic region**



Sdr. Jagtvej 12 DK-2970 Hørsholm

+45 88 20 26 30 +45 88 20 26 39

E: nordic@texim-europe.com

D-25451 Quickborn

### **Germany South**



Martin-Kollar-Strasse 9 D-81829 München

T: +49 (0)89 436 086-0 F: +49 (0)89 436 086-1