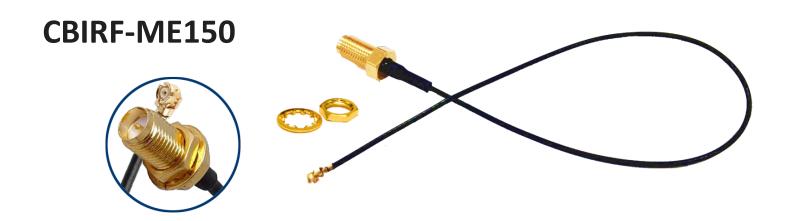

## Provides Good Working Performance in Various Application of Wireless

This RP-SMA Cable is commonly used for WLAN radio modules which require the U.FL or IPEX connector.

You can connect the RP-SMSA Cable to WIFI module for transmitting and receiving signals also used to

connect high-frequency module, ex. Router, PCI card, WIFI module.

RP-SMA Cable is compliant for all types of wireless antennas and have a reliable characteristic with long lifespan, performance is excellent, high frequency.

## Specification

| Connector          | RP-SMA Female (Jack)        |  |  |
|--------------------|-----------------------------|--|--|
|                    | MHF1                        |  |  |
| Connector Material | Gold Plated                 |  |  |
| Cable Type         | Coaxial 1.37mm Black Jacket |  |  |
| Cable Length       | 150mm±3                     |  |  |
| Jacket Material    | FEP                         |  |  |
| Jacket Color       | Black                       |  |  |

## **Ordering Information**

| Model Name  | Part Number | Description                                             |    |
|-------------|-------------|---------------------------------------------------------|----|
| CBIRF-ME150 | R3470300023 | RF Cable, I-PEX/MHF1 to RP-SMA(F); L:150mm; Coaxial 1.3 | 37 |
|             |             | Black                                                   |    |