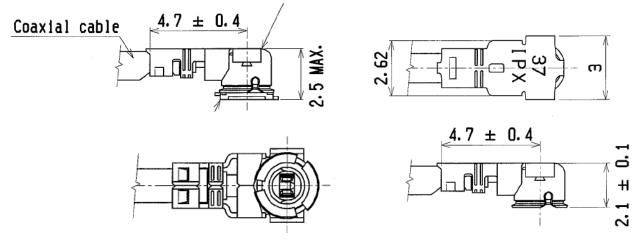

## Specification

| Connector          | RP-SMA Female (Jack)        |  |  |
|--------------------|-----------------------------|--|--|
|                    | MHF1                        |  |  |
| Connector Material | Gold Plated                 |  |  |
| Cable Type         | Coaxial 1.37mm Black Jacket |  |  |
| Cable Length       | 150mm±3                     |  |  |
| Jacket Material    | FEP                         |  |  |
| Jacket Color       | Black                       |  |  |

## **Drawing Cable**