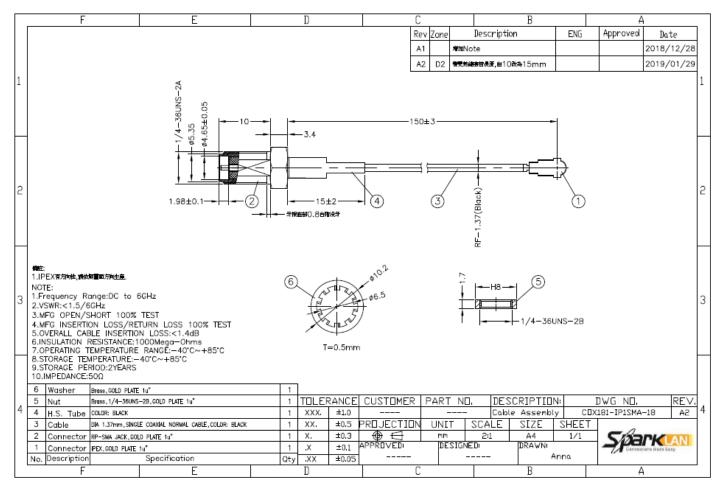

## Specification

| Connector          | RP-SMA Female (Jack)        |  |  |
|--------------------|-----------------------------|--|--|
|                    | MHF1                        |  |  |
| Connector Material | Gold Plated                 |  |  |
| Cable Type         | Coaxial 1.37mm Black Jacket |  |  |
| Cable Length       | 150mm±3                     |  |  |
| Jacket Material    | FEP                         |  |  |
| Jacket Color       | Black                       |  |  |

## **Drawing Cable**