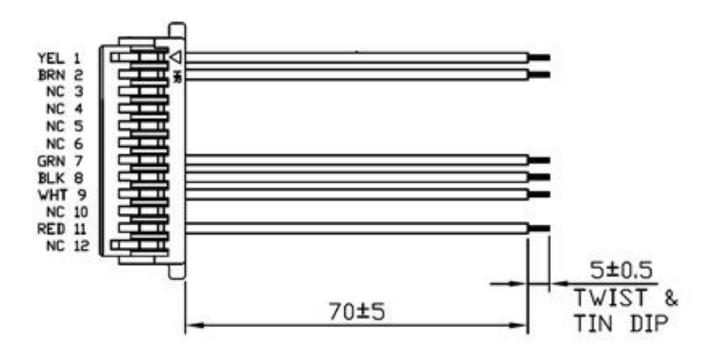

#### **Specification**

| Connector          | Plug                                            |  |
|--------------------|-------------------------------------------------|--|
| Connector Type     | Wire-Board, Female                              |  |
| Connector Material | PBT UL94V-0 WHT                                 |  |
| Number of Pins     | 12                                              |  |
| Cable Type         | Hook-Up Wire x 6 (BRN, RED, YEL, GRN, WHT, BLK) |  |
| Cable Length       | 70mm±5                                          |  |

#### **Drawing Cable**