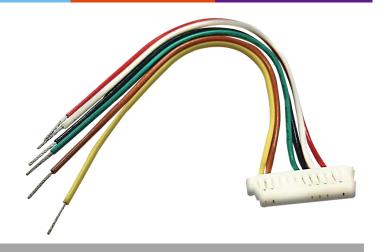

## Provides Perfect Performance to connect Wireless Module

This is a wire plug with 12-pin Wire Board Female connector which has 6 Hook-Up wire cable and the other end side is tinned bare wire leads. It's great for jumping from WIFI module to other board.

#### **Specification**

| Connector          | Plug                                            |  |
|--------------------|-------------------------------------------------|--|
| Connector Type     | Wire-Board, Female                              |  |
| Connector Material | PBT UL94V-0 WHT                                 |  |
| Number of Pins     | 12                                              |  |
| Cable Type         | Hook-Up Wire x 6 (BRN, RED, YEL, GRN, WHT, BLK) |  |
| Cable Length       | 70mm±5                                          |  |