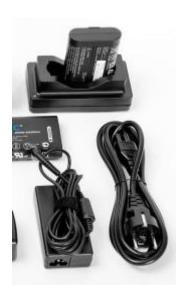

## The set:

- Charger **RRC-SMB-MBC** (includes power supply)
- Battery RRC-2040
- Then below on the left, the dc/dc RRC-PMM240-MG
- Underneath the power supply of the MBC, also the power supply for the dc/dc RRC-PMM240-MG
- On the right the mains Cable IEC320-C5 needed for the power supply. IEC320-C5(EU)
  IEC320-C5(SWISS) IEC320-C5(UK) IEC320-C5(UL)