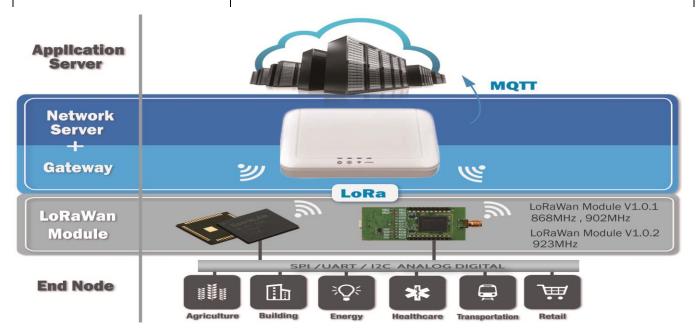

## LoRa IoT Gateway Solution

This Internet of Things (IoT) Femto Access Point/Gateway is specifically designed for wide area smart grid applications. Applications include, but not limited to automatic meter reading, monitoring fault indicators, monitoring street lights, etc. Typical deployment is using star network configuration similar to mobile network base station. Because of its long range and many device capabilities, it is a much more cost effective way for service providers to deploy this for sensor networks than to deploy a GPRS network for sensor network applications.