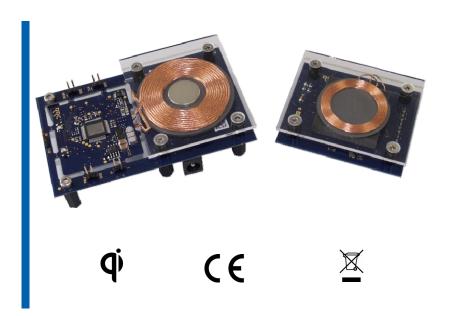

# 5 Watt Evaluation Kit Qi-Wireless Power

#### **Evaluation-Kit Contents**

- 1 Power transmitter PCB with coil on a transparent mounting plate with integrated power socket
- 1 Power receiver PCB with coil on a transparent mounting plate with two high power LEDs
- 1 Wall plug power supply with changeable plugs for EU / UK / US
- 1 SMT Pin Header 2.54mm
- 1 SMT Pin Socket 2.54mm
- 1 Brief instruction sheet in German, English and Japanese
- 1 Plastic transport case