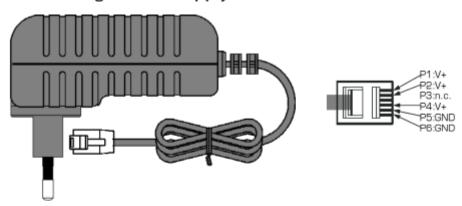

## Eigenschaften

Ausgangsspannung Ausgangsstrom Ausgangsleistung Eingangsspannung Nenneingangsspannung Wirkungsgrad

Betriebsumgebungstemperatur Lagertemperatur

Relative Luftfeuchtigkeit

DC Anschluss DC Leitungslänge

AC Anschluss, Wechseladapter Abmessungen (L × B × H)

Gewicht Gehäuse Zertifikate

## Characteristics

Output voltage
Output current
Output power
Input voltage
Nominal input voltage
Efficiency
Ambient operation temperature

Storage temperature

Relative humidity DC plug DC lead length

AC plug, exchangeable Dimensions (L x W x H)

Weight Enclosure Approvals 12 V DC ±5 % U<sub>BR</sub> ≤ 200 mV 1,5 A

18 W 90 - 264 V AC, 47 - 63 Hz

100 - 240 V AC, 50/60 Hz typ. 85 %

0° +40 °C -10 - +80 °C

max. 75 % RJ12

1200 ±50 mm EU, US, UK, AUS

93,5 mm × 46 mm × 41 mm