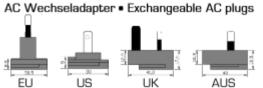

AC Anschluss, Wechseladapter Abmessungen (L × B × H)

Gewicht Gehäuse Zertifikate

## Characteristics

Output voltage
Output current
Output power
Input voltage
Nominal input voltage
Efficiency
Ambient operation temperature

Storage temperature

Relative humidity DC plug DC lead length

AC plug, exchangeable Dimensions (L x W x H)

Weight Enclosure Approvals 12 V DC ±5 % U<sub>BR</sub> ≤ 200 mV 1,5 A

18 W 90 - 264 V AC, 47 - 63 Hz

100 - 240 V AC, 50/60 Hz typ. 85 %

0° +40 °C -10 - +80 °C

max. 75 % RJ12

1200 ±50 mm EU, US, UK, AUS

93,5 mm × 46 mm × 41 mm

Gemalto ordering code for the power supply including the 4 exchangeable AC plugs: L36880N8490-A82