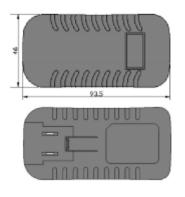

AC Anschluss, Wechseladapter Abmessungen (L × B × H)

Gewicht Gehäuse Zertifikate

## Characteristics

Output voltage
Output current
Output power
Input voltage
Nominal input voltage
Efficiency
Ambient operation temperature

Storage temperature

Relative humidity DC plug DC lead length

AC plug, exchangeable Dimensions (L x W x H)

Weight Enclosure Approvals 12 V DC ±5 % U<sub>BR</sub> ≤ 200 mV 1,5 A

18 W 90 - 264 V AC, 47 - 63 Hz

100 - 240 V AC, 50/60 Hz typ. 85 %

0° +40 °C -10 - +80 °C

max. 75 % RJ12

1200 ±50 mm EU, US, UK, AUS

93,5 mm × 46 mm × 41 mm