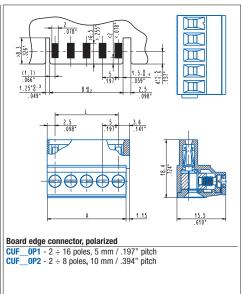

#### General data

Dimensional class: medium Standard colour: areen Pitches:

metric 5 mm, 10 mm (.197 in, .394 in) Screw dimension: М3

Recommended/highest tightening torque: 0.5/0.6 Nm (4.42/5.30 lbf·in)

Stripping length: 6 ÷ 7.5 mm (.24 ÷ .30 in) Operating temperature range: -40 °C ÷ +105 °C (-40 °F ÷ +221 °F)