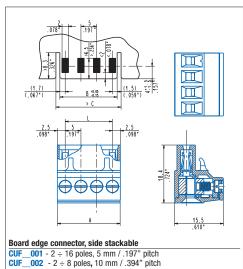

#### General data

Dimensional class: medium Standard colour: areen Pitches:

metric 5 mm, 10 mm (.197 in, .394 in) Screw dimension: М3

Recommended/highest tightening torque: 0.5/0.6 Nm (4.42/5.30 lbf·in)

Stripping length: 6 ÷ 7.5 mm (.24 ÷ .30 in) Operating temperature range: -40 °C ÷ +105 °C (-40 °F ÷ +221 °F)